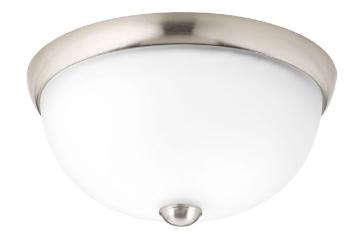

# **Glass Domes**

One-light flush mount with dome shaped glass, solid trim and decorative knobs and an etched glass shade.

- Brushed Nickel finish
- Dome shaped glass
- Decorative knobs •
- Etched glass shade

## Category: Close-to-Ceiling

Finish: Brushed Nickel (plated)

#### Construction: Steel construction

### Glass/Shade: Etched glass bowl

Diameter: 11" Height: 5-3/8"

MOUNTING ELECTRICAL LAMPING ADDITIONAL INFORMATION Ceiling mounted Pre-wired Quantity: cCSAus Damp location listed Mounting strap for outlet box 6" of wire supplied One 75w max. Medium Base 1 year warranty included 120 V E26 base ceramic socket Ceiling pan covers a standard 4" hexagonal recessed outlet box