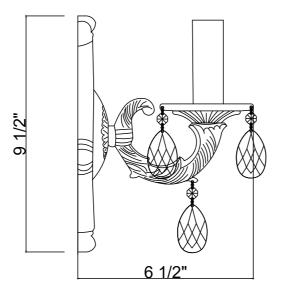

## ASSEMBLY INSTRUCTION MODEL #5021-AW-CL-S

**Crystal Sets** 

A. 5Sets. (1)14mm+(1)AS9-2"

All electrical components must be

installed by a licensed electrician

in accordance with the National

Electric Code and the appropriate

## HOW TO INSTALL:

Place the fixture parts on a soft cloth-covered platform before installation of fixture.

- 1. Install the crossbar onto the outlet box.
- 2. Place the backplate over the crossbar and secure with the ball nuts.
- 3. Place the Metal candle sleeve over the socket.
- 4. Dress the crystals as illustrated.