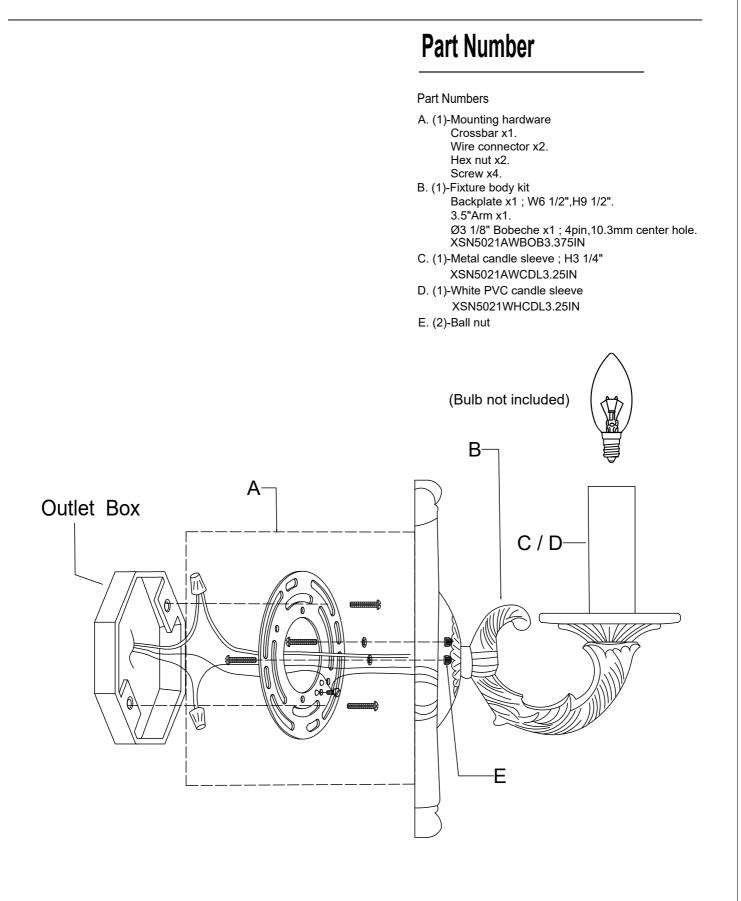

## HOW TO INSTALL:

Place the fixture parts on a soft cloth-covered platform before installation of fixture.

- 1. Install the crossbar onto the outlet box.
- 2. Place the backplate over the crossbar and secure with the ball nuts.
- 3. Place the Metal candle sleeve over the socket.
- 4. Dress the crystals as illustrated.