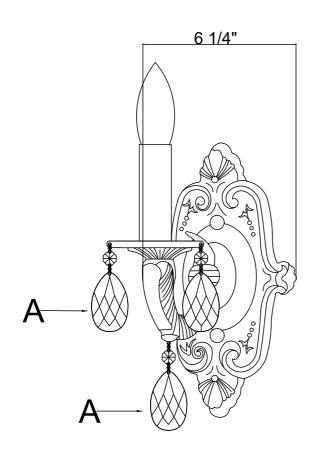

## ASSEMBLY INSTRUCTION MODEL #5021-AW-CL-S

**Crystal Sets** 

A. 5Sets. (1)14mm+(1)AS9-2"

All electrical components must be

installed by a licensed electrician

in accordance with the National

Electric Code and the appropriate

## HOW TO INSTALL:

Place the fixture parts on a soft cloth-covered platform before installation of fixture.

- 1. Install the crossbar onto the outlet box.
- 2. Place the backplate over the crossbar and secure with the ball nuts.
- 3. Place the Metal candle sleeve over the socket.
- 4. Dress the crystals as illustrated.