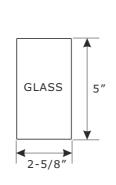

MAIN WIRE

95 Cantiague Rock Road, Westbury, NY11590 • toll free:1.800.888.4470 fax:516.931.1254 • info@crystorama.com • www.crystorama.com

MODEL#:HIL-990-PN

**OUTLET BOX** 

WIRE CONNECTOR

MAIN WIRE

## ASSEMBLY AND DRESSING INSTRUCTIONS



WARNING: This product can expose you to Lead which is known to the state of California to cause cancer and/or birth defects or reproductive harm. For more information go to www.P65Warnings.ca.gov

All electrical components must be installed by a licensed electrician in accordance with the National Electric Code and the appropriate local electrical codes.





You will need 6 candelabra base bulbs 60 Watts recommended, Use LED bulbs for Extended use. Bulb not included



Place the glass inside the metal frame and secure it with the clips.