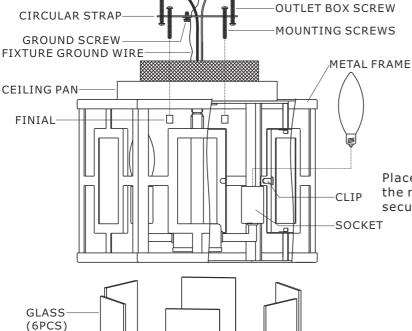

MAIN WIRE

95 Cantiague Rock Road, Westbury, NY11590 • toll free:1.800.888.4470 fax:516.931.1254 • info@crystorama.com • www.crystorama.com

MODEL#:HIL-990-PN

**OUTLET BOX** 

WIRE CONNECTOR

MAIN WIRE

## ASSEMBLY AND DRESSING INSTRUCTIONS



WARNING: This product can expose you to Lead which is known to the state of California to cause cancer and/or birth defects or reproductive harm. For more information go to www.P65Warnings.ca.gov

All electrical components must be installed by a licensed electrician in accordance with the National Electric Code and the appropriate local electrical codes.





You will need 6 candelabra base bulbs 60 Watts recommended, Use LED bulbs for Extended use. Bulb not included



Place the glass inside the metal frame and secure it with the clips.