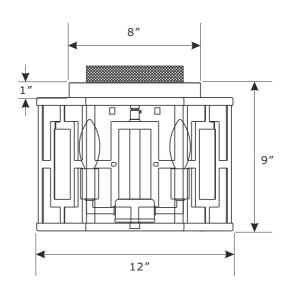

All electrical components must be installed by a licensed electrician in accordance with the National Electric Code and the appropriate local electrical codes.

You will need 6 candelabra base bulbs 60 Watts recommended, Use LED bulbs for Extended use. Bulb not included