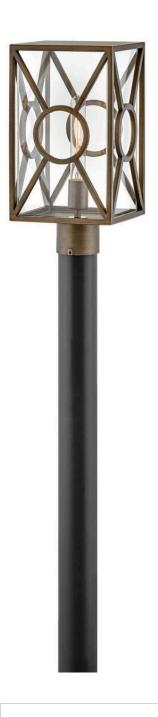

## **BRIXTON**

MEDIUM POST TOP OR PIER MOUNT LANTERN

## 18371BU

Make a bold statement in any outdoor setting with Brixton. Part of the Coastal Elements collection, its oversized frame features crisp and clean lines in a new Coastal Elements Burnished Bronze or Black finish, surrounding an elegant, mitered glass. Brixton's subtle details and unique design bring modern living to all outdoors spaces. The finish is resistant to rust and corrosion with a 5-year warranty.

**FINISH**: Burnished Bronze **GLASS**: Clear Mitered

**WIDTH**: 8"

**HEIGHT**: 15.5"

LIGHT SOURCE: Socket WATTAGE: 1-100w Med.

HINKLEY 33000 Pin Oak Parkway Avon Lake, OH 44012 **PHONE: (440) 653-5500** Toll Free: 1 (800) 446-5539 hinkley.com